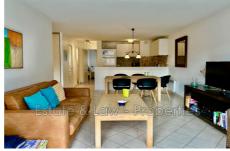

## Appartement 016 Sainte-Maxime

SOLE AGENT: Magnificent and bright apartment with double exposition east west in the heart of Sainte-Maxime. Located on the 1st floor of a secure and gated residence with an elevator, built in 2006, this apartment, in excellent condition, offers an ideal living environment just steps away from all amenities, while enjoying peace and tranquility. You will be charmed by the spacious and bright living room, which opens onto a large covered terrace, perfect for relaxing outdoors and for hosting family and friends. The open and fully equipped kitchen adds a warm and inviting touch to the space. The apartment features two bedrooms, each with its own en-suite bathroom or shower room, located on opposite sides of the flat to ensure privacy and independence. Plenty of storage closets are available and a large pantry for a well-organized living space. A private parking space completes this exceptional property. This apartment is a rare opportunity...