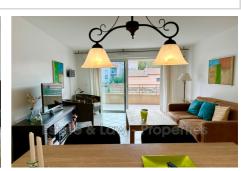

## Appartement 016 Sainte-Maxime

SOLE AGENT: Magnificent and bright apartment with double exposition east west in the heart of Sainte-Maxime. Located on the 1st floor of a secure and gated residence with an elevator, built in 2006, this apartment, in excellent condition, offers an ideal living environment just steps away from all amenities, while enjoying peace and tranquility. You will be charmed by the spacious and bright living room, which opens onto a large covered terrace, perfect for relaxing outdoors and for hosting family and friends. The open and fully equipped kitchen adds a warm and inviting touch to the space. The apartment features two bedrooms, each with its own en-suite bathroom or shower room, located on opposite sides of the flat to ensure privacy and independence. Plenty of storage closets are available and a large pantry for a well-organized living space. A private parking space completes this exceptional property. This apartment is a rare opportunity...