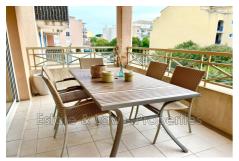

## Appartement 016 Sainte-Maxime

SOLE AGENT: Magnificent and bright apartment with double exposition east west in the heart of Sainte-Maxime. Located on the 1st floor of a secure and gated residence with an elevator, built in 2006, this apartment, in excellent condition, offers an ideal living environment just steps away from all amenities, while enjoying peace and tranquility. You will be charmed by the spacious and bright living room, which opens onto a large covered terrace, perfect for relaxing outdoors and for hosting family and friends. The open and fully equipped kitchen adds a warm and inviting touch to the space. The apartment features two bedrooms, each with its own en-suite bathroom or shower room, located on opposite sides of the flat to ensure privacy and independence. Plenty of storage closets are available and a large pantry for a well-organized living space. A private parking space completes this exceptional property. This apartment is a rare opportunity...