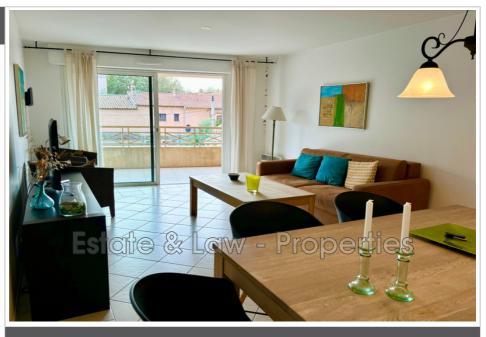

## Appartement 016 Sainte-Maxime

SOLE AGENT: Magnificent and bright apartment with double exposition east west in the heart of Sainte-Maxime. Located on the 1st floor of a secure and gated residence with an elevator, built in 2006, this apartment, in excellent condition, offers an ideal living environment just steps away from all amenities, while enjoying peace and tranquility. You will be charmed by the spacious and bright living room, which opens onto a large covered terrace, perfect for relaxing outdoors and for hosting family and friends. The open and fully equipped kitchen adds a warm and inviting touch to the space. The apartment features two bedrooms, each with its own en-suite bathroom or shower room, located on opposite sides of the flat to ensure privacy and independence. Plenty of storage closets are available and a large pantry for a well-organized living space. A private parking space completes this exceptional property. This apartment is a rare opportunity...